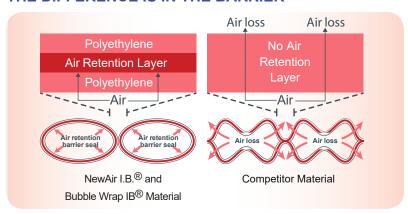

ION REDUCES EXCESS MATERIAL UP TO 50%

The NewAir I.B. Flex® system runs with an exclusive range of film solutions. By optimising the right film type for the right application, it is possible to benefit from up to 50% material reduction.

### **UNMATCHED RELIABILITY**

Delays in production can slow down productivity. Limit the potential for throughput loss with the NewAir I.B. Flex® inflatable cushioning system. Components are manufactured with high performance materials and coatings for long life system reliability.

# SYSTEM ACCESSORIES FOR EVERY CONFIGURATION

The NewAir I.B. Flex® is supported by a range of accessories including:

- System stand and roll winder
- Instasheeter<sup>™</sup> converting system
- Jet Stream<sup>®</sup> delivery system

#### THE DIFFERENCE IS IN THE BARRIER







#### **Distinctive Solutions Inc.**

3400 Pharmacy Ave, Unit #7 Toronto, ON M1W 3J8

- **\(\sum\_416-609-8203\)**
- cliff@distinctive-solutions.ca
- www.distinctive-solutions.ca