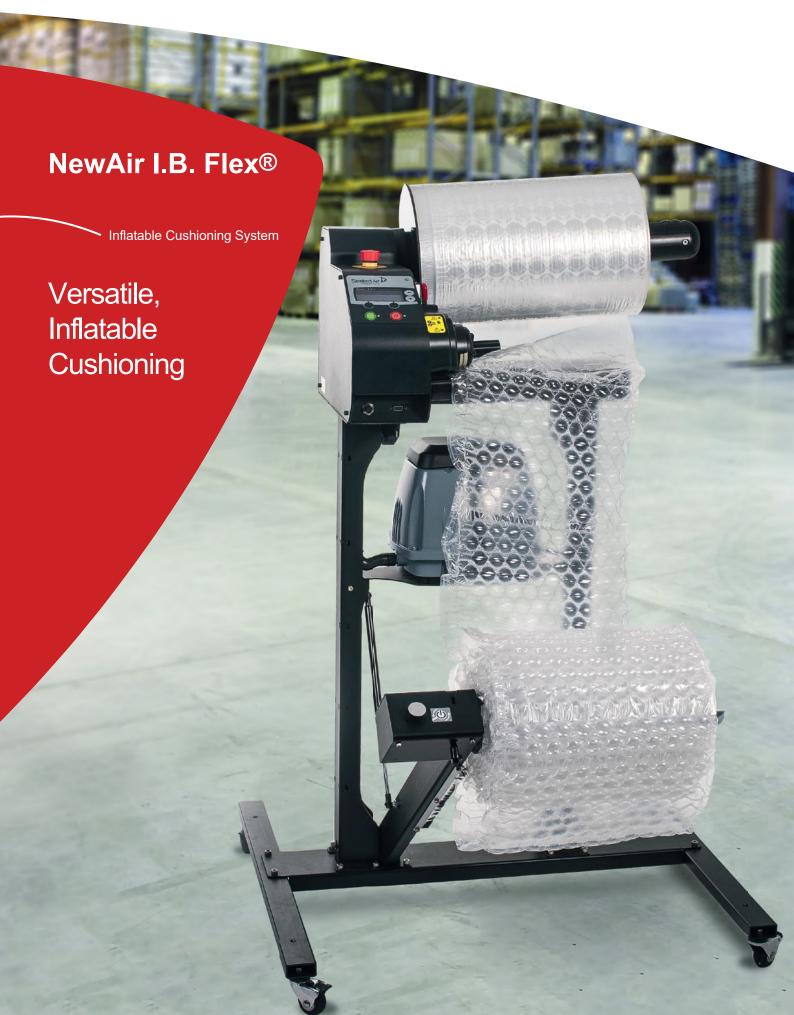

### INCREASE THROUGHPUT, SMALL FOOTPRINT

The NewAir I.B. Flex® inflatable cushioning system produces NewAir I.B.® and Bubble Wrap IB® materials at speeds up to 30m per minute. Faster inflation of packaging material makes manufacturing more productive, employees more efficient and delivers more products out the door on time. The NewAir I.B. Flex® System has a compact footprint (less than 0.5 m2) that works well in cellular packaging environments.

## MAXIMUM INFLATION REDUCES EXCESS MATERIAL UP TO 50%

The NewAir I.B. Flex® system runs with an exclusive range of film solutions. By optimising the right film type for the right application, it is possible to benefit from up to 50% material reduction.

### **UNMATCHED RELIABILITY**

Delays in production can slow down productivity. Limit the potential for throughput loss with the NewAir I.B. Flex® inflatable cushioning system. Components are manufactured with high performance materials and coatings for long life system reliability.

# SYSTEM ACCESSORIES FOR EVERY CONFIGURATION

The NewAir I.B. Flex® is supported by a range of accessories including:

- System stand and roll winder
- Instasheeter<sup>™</sup> converting system
- Jet Stream<sup>®</sup> delivery system