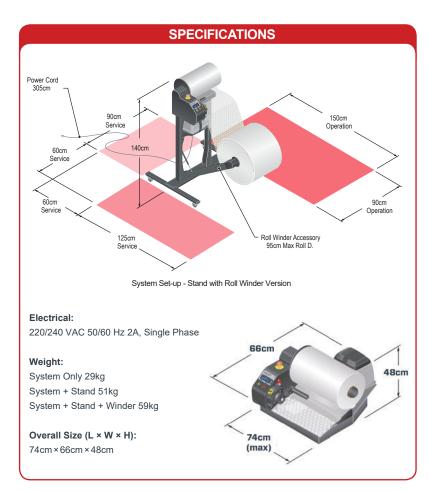

# SYSTEM ACCESSORIES FOR EVERY CONFIGURATION

The NewAir I.B. Flex® is supported by a range of accessories including:

- System stand and roll winder
- Instasheeter<sup>™</sup> converting system
- Jet Stream<sup>®</sup> delivery system